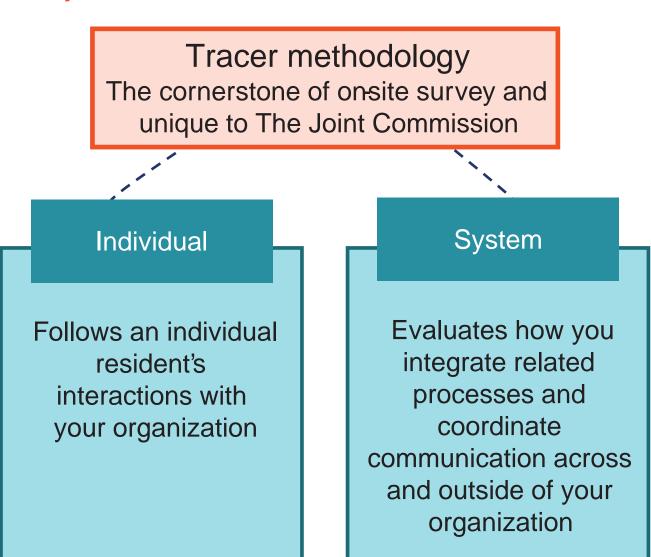

### Survey Process Individual/System Tracers

- Focused facilitated conversations between the surveyor and members of your team
- Evaluates how you integrate related processes and coordinate communication across and outside of your organization